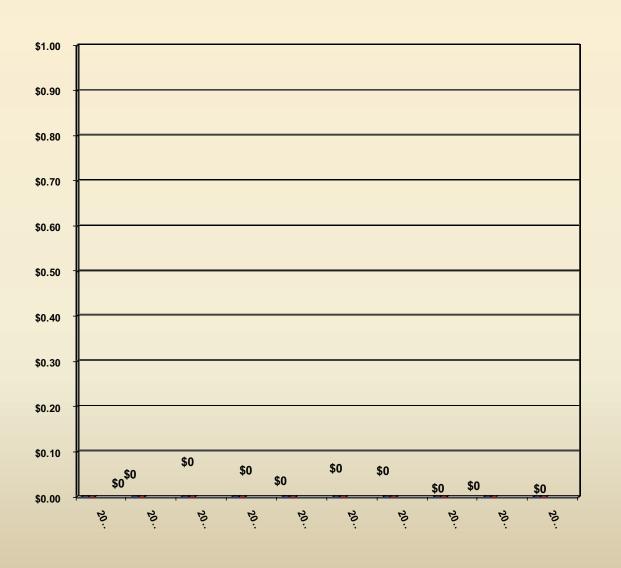

## GREENWOOD PUBLIC SCHOOL DISTRICT REVENUE – EXPENSES 2012-2021

**■ REVENUE** 

EXPENSE

These are estimated Revenue and Expenses

| Filters Applied: | County:<br>Client Class: | District: Client: Greenwood Public | e School         |  |
|------------------|--------------------------|------------------------------------|------------------|--|
|                  |                          | Broad Cover Ty                     | ype Distribution |  |
|                  |                          |                                    |                  |  |
|                  |                          |                                    |                  |  |
|                  |                          |                                    |                  |  |
|                  |                          |                                    |                  |  |
|                  |                          |                                    |                  |  |
|                  |                          |                                    |                  |  |
|                  |                          |                                    |                  |  |
|                  |                          |                                    |                  |  |
|                  |                          |                                    |                  |  |