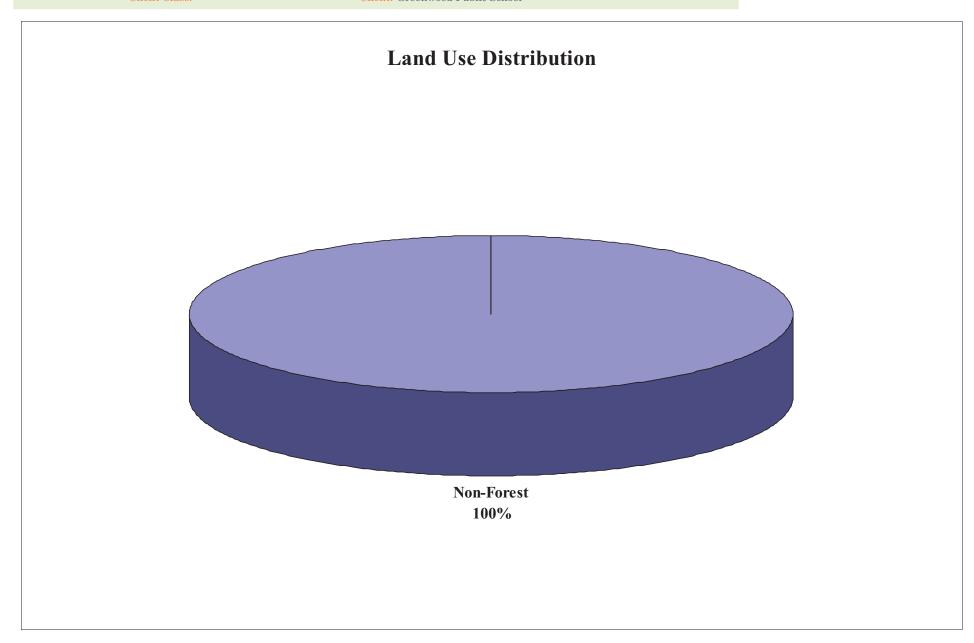

## GREENWOOD PUBLIC SCHOOL DISTRICT REVENUE – EXPENSES 2012-2021

**■ REVENUE** 

EXPENSE

These are estimated Revenue and Expenses

| Filters Applied: | County:<br>Client Class: | District: Client: Greenwood Public | e School         |  |
|------------------|--------------------------|------------------------------------|------------------|--|
|                  |                          | Broad Cover Ty                     | ype Distribution |  |
|                  |                          |                                    |                  |  |
|                  |                          |                                    |                  |  |
|                  |                          |                                    |                  |  |
|                  |                          |                                    |                  |  |
|                  |                          |                                    |                  |  |
|                  |                          |                                    |                  |  |
|                  |                          |                                    |                  |  |
|                  |                          |                                    |                  |  |
|                  |                          |                                    |                  |  |